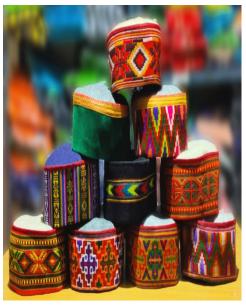

#### 2. Topi woolen twid patti

In accordance with market demand 5,6,7,8 no. twid patti topi 15 will be made. by 02 members on working 4 to 5 hours per day.

## Kulvi Topi