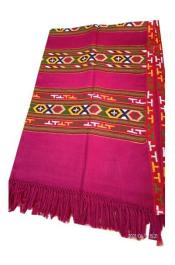

#### 3. Pattu teen phool Tara Gudi bel in different desgin

4 pattu of teen phool taragudi bel will be made by 4 member on working 4 to 5 hours in a day

**4. Stole 2/48 Australian wool thread**\_Stoles of different designs will be prepared by 02 members, will works for 4 to 5 hours per day, 02 stall will be prepared in a day.

## 3. Pattu teen phool Tara Gudi bel in different desgin

| Sr.<br>No. | Detail of raw material    | Unit  | Quantity | Rate | Amount | Estimated Quantity of Production |
|------------|---------------------------|-------|----------|------|--------|----------------------------------|
| 1          | Wrap (100% woolen) (100%) | Kg    | 1.4      | 1200 | 1680   | 4 Pattu                          |
| 2          | Weft (100% woolen) (100%) | Kg    | 2.6      | 1200 | 3120   |                                  |
| 3          | Cashmillon                | Kg    | 0.8      | 550  | 440    |                                  |
| 4          | Washing charges           | Piece | 4        | 220  | 880    |                                  |
|            | Total                     |       |          |      | 6120   |                                  |